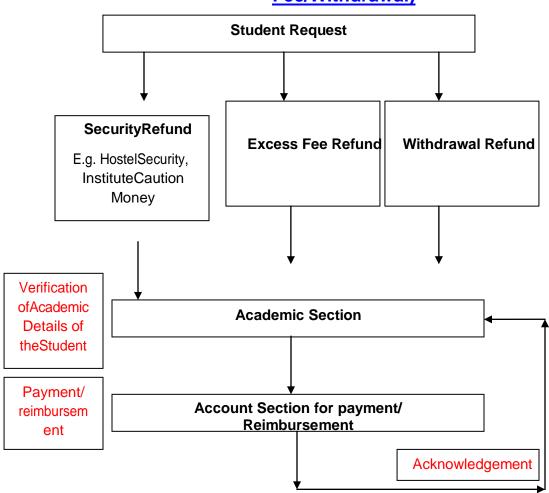

### राष्ट्रीय प्रौद्योगिकी संस्थान दिल्ली

#### NATIONAL INSTITUTE OF TECHNOLOGY DELHI

(शिक्षा मंत्रालय, भारत सरकार के अधीन एक स्वायत्त संस्थान)

An autonomous Institute under the aegis of Ministry of Education (Shiksha Mantralaya), Govt. of India)
Plot No. FA7, Zone P1, GT Karnal Road, Delhi-110036, INDIA
दूरभाष/Tele: +9111-33861000, 1001, 1005 फैक्स/ Fax: +9111-27787503,

वेबसाइट/Website: www.nitdelhi.ac.in

#### Request Process for Refund (Security/ Excess Fee/ Withdrawal)

- 1. Signed hard copy of the following form has to be submitted at Academics office (Room No. 305) for UG/PG/PhD students.
- 2. Application should be attached with valid documents in support of application.

## Process Flow for Refund (Security/ Excess Fee/Withdrawal)





# राष्ट्रीय प्रौद्योगिकी संस्थान दिल्ली

#### NATIONAL INSTITUTE OF TECHNOLOGY DELHI

(शिक्षा मंत्रालय, भारत सरकार के अधीन एक स्वायत्त संस्थान)

An autonomous Institute under the aegis of Ministry of Education (Shiksha Mantralaya), Govt. of India)
Plot No. FA7, Zone P1, GT Karnal Road, Delhi-110036, INDIA
বুংশাष/Tele: +9111-33861000, 1001, 1005 फ़ैक्स/ Fax: +9111-27787503,

वेबसाइट/Website: www.nitdelhi.ac.in

### **Request Format for Refund**

| Name of the Student                        |                   |          |                |
|--------------------------------------------|-------------------|----------|----------------|
| Roll No.                                   |                   |          |                |
| Date of Birth                              |