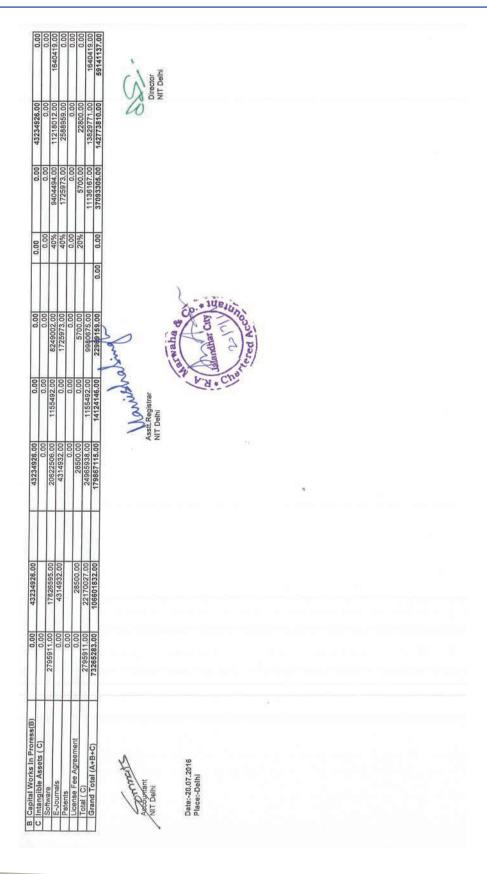

| 70469372 00 | 41196879 00 | 111666251.  | -          | 129         | 10                 | 3       | 25957138.00            |                       |               |





|