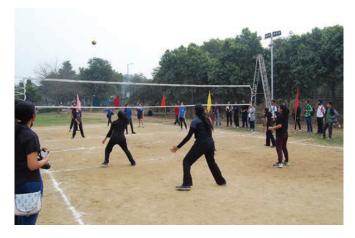

• Sports Club NIT Delhi organized its Annual Inter Branch Tournament with a separate PG team "ZEAL 16" in various games like Football, Volleyball, Cricket, Basketball, Throwball, Badminton, Table Tennis, Chess, Carom, Kabaddi and Athletics for the students of the college. A huge number of around 300 students participated in the events and showed immense interest and enthusiasm towards sports. The event was marked with an opening ceremony on 17th Feb. 2016 in which all the students took an oath of sportsmanship and the event was declared open after ribbon cutting ceremony. There were matches on 17th and 18th Feb in different sports and the finals of all sports took place on 24th Feb. 2016 followed by the prize distribution function and an address by the Honorable Director NIT. All the teams performed well and participated with great zeal and zest and also with great sportsmanship. Gold and Silver Medals with Certificate of Merit were distributed to the Winners and Runner-ups. A certificate of participation was given

to all participants. The overall Championship Trophy was bagged by Electrical & Electronics Engineering (EEE) department.