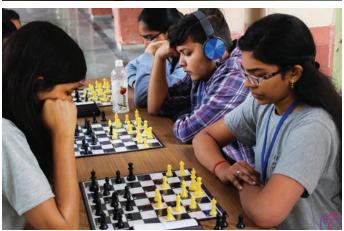

# 5.1.2 Indoor Games Facilities (Boys & Girls)

| S.No | Indoor<br>Games | Facility Available                               |
|------|-----------------|--------------------------------------------------|
| 1.   | Table Tennis    | 2 tables available along with playing equipment. |
| 2.   | Carrom          | 4 boards with tables available.                  |
| 3.   | Chess           | 4 chess boards with mates.                       |
| 4.   | GYM             | All essential equipments with proper mates.      |