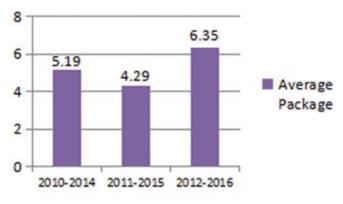

# **PAST RECRUITERS**

| Highlights Session 2015-2016 |        |  |
|------------------------------|--------|--|
| Eligible Students            | 59     |  |
| Number of Placed Students    | 50     |  |
| %age students placed         | 84.75% |  |
| Average of all offers (LPA)  | 6.35   |  |