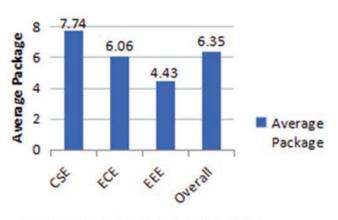

# **PAST RECRUITERS**

| Highlights Session 2015-2016 |        |  |
|------------------------------|--------|--|
| Eligible Students            | 59     |  |
| Number of Placed Students    | 50     |  |
| %age students placed         | 84.75% |  |
| Average of all offers (LPA)  | 6.35   |  |

Average Package B. Tech Branch Wise