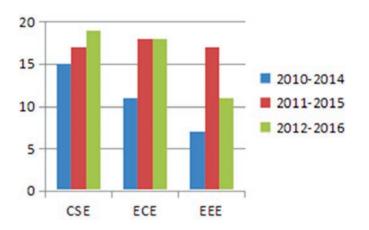

|
| 15. | Incture                        | 5       | 2                |
| 16. | Sapient Nitro                  | 4.5     | 2                |



| 17. | Tata Power Distribution Ltd. | Delhi | 4.25 | 3 |
|-----|------------------------------|-------|------|---|
| 18. | Infosys                      |       | 3.25 | 6 |
| 19. | Infosys(M.Tech)              |       | 3.45 | 5 |
| 20. | IBM                          |       | 3.17 | 9 |
| 21  | IBM(M Tech)                  |       | 3 47 | 3 |

# **PAST RECRUITERS**

| Highlights Session 2015-2016 |        |  |
|------------------------------|--------|--|
| Eligible Students            | 59     |  |
| Number of Placed Students    | 50     |  |
| %age students placed         | 84.75% |  |
| Average of all offers (LPA)  | 6.35   |  |





Average Package B. Tech Branch Wise

# Average Package for M.Tech



# Year wise Average Package





| Average CTC offered to CSE(LPA) | 7.74 |
|---------------------------------|------|
| Average CTC offered to ECE(LPA) | 6.06 |
| Average CTC offered to EEE(LPA) | 4.43 |
| Highest CTC offered (LPA)       | 14   |

# 6.1 Industrial visits

• Industrial visit to Infosys, Chandigarh
The students of 3rd year CSE were given the opportunity to visit the Infosys headquarters located at Chandigarh. The students got a first-hand experience at the working environment at the Infosys. They were distributed into groups and activities were organized, inculcating team spirit in the students.



- ALTTC, Ghaziabad Industrial visit to Advanced Level Telecom Training Centre Ghaziabad is the apex train