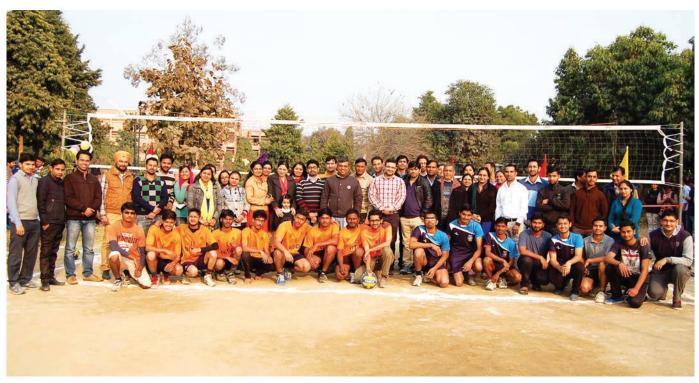

• Sports Club NIT Delhi organized its Annual Inter Branch Tournament with a separate PG team "ZEAL 16" in various games like Football, Volleyball, Cricket, Basketball, Throwball, Badminton, Table Tennis, Chess, Carom, Kabaddi and Athletics for the students of the college. A huge number of around 300 students participated in the events and showed immense interest and enthusiasm towards sports. The event was marked with an opening ceremony on 17th Feb. 2016 in which all the students took an oath of sportsmanship and the event was declared open after ribbon cutting ceremony. There were matches on 17th and 18th Feb in different sports and the finals of all sports took place on 24th Feb. 2016 followed by the prize distribution function and an address by the Honorable Director NIT. All the teams performed well and participated with great zeal and zest and also with great sportsmanship. Gold and Silver Medals with Certificate of Merit were distributed to the Winners and Runner-ups. A certificate of participation was given

to all participants. The overall Championship Trophy was bagged by Electrical & Electronics Engineering (EEE) department.