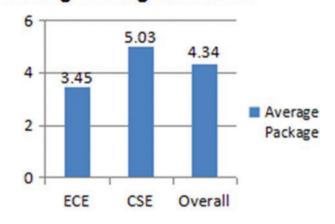

|
| 16. | Sapient Nitro                  | 4.5     | 2                |



| 17. | Tata Power Distribution Ltd. | Delhi | 4.25 | 3 |
|-----|------------------------------|-------|------|---|
| 18. | Infosys                      |       | 3.25 | 6 |
| 19. | Infosys(M.Tech)              |       | 3.45 | 5 |
| 20. | IBM                          |       | 3.17 | 9 |
| 21  | IBM(M Tech)                  |       | 3 47 | 3 |

# **PAST RECRUITERS**

| Highlights Session 2015-2016 |        |  |
|------------------------------|--------|--|
| Eligible Students            | 59     |  |
| Number of Placed Students    | 50     |  |
| %age students placed         | 84.75% |  |
| Average of all offers (LPA)  | 6.35   |  |





Average Package B. Tech Branch Wise

# Average Package for M.Tech



# Year wise Average Package





| Average CTC offered to CSE(LPA) | 7.74 |
|---------------------------------|------|
| Average CTC offered to ECE(LPA) | 6.06 |
| Average CTC offered to EEE(LPA) | 4.43 |
| Highest CTC offered (LPA)       | 14   |

# 6.1 Industrial visits

• Industrial visit to Infosys, Chandigarh
The students of 3rd year CSE were given the opportunity to visit the Infosys headquarters located at Chandigarh. The students got a first-hand experience at the working environment at the Infosys. They were distributed into groups and activities were organized, inculcating team spirit in the students.



- ALTTC, Ghaziabad Industrial visit to Advanced Level Telecom Training Centre Ghaziabad is the apex training institute of BSNL. ALTTC functions on the frontiers of telecom tech