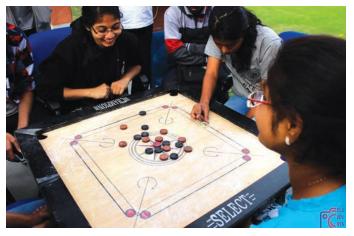

# 5.1.2 Indoor Games Facilities (Boys & Girls)

| S.No | Indoor<br>Games | Facility Available                               |
|------|-----------------|--------------------------------------------------|
| 1.   | Table Tennis    | 2 tables available along with playing equipment. |
| 2.   | Carrom          | 4 boards with tables available.                  |
| 3.   | Chess           | 4 chess boards with mates.                       |
| 4.   | GYM             | All essential equipments with proper mates.      |