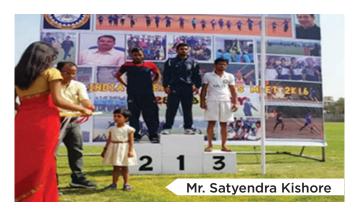

# Annual Report & Annual Accounts 2015-2016

- 2. A number of 12 students from our institute participated in the all India Inter NIT Athletics, Power Lifting and Bodybuilding championship held at MNIT Jaipur from 26th -28th Feb., 2016. The first time in the history of NIT Delhi we have bagged One Gold, One Silver and One Bronze Medal in any INTER NIT championship in Sports under the guidance and support of Dr. Anidev Singh (Students Activity & Sports officer)
- 3. Mr. Satyendra Kishore of ECE branch 3rd year won Gold Medal in under 55 kg weight category Bodybuilding Competition. (He also came 2nd in overall bodybuilding competition in which Gold medalists of all weight categories participated).
- 4. Mr. Ankur Lal of EEE branch 4th year won Silver Medal in under 65 kg Bodybuilding Competition and Bronze Medal in under 65 kg Power lifting Competition.
- 5. Football team participated in the annual sports fest SYNAPSE 2016 at Maulana Azad Medical College from 15th 16th march 2016 and reached the guarterfinal of the tournament.
- 6. Students participated in Inter College Sports Fest TRIQUETRA-16 jointly organized by DTU, IIITD and NSIT from 25th 27th March at NSIT Dwarka in which they bagged 3 Silver Medals in Power lifting event.