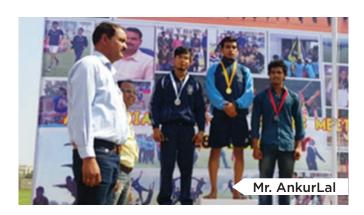

# Annual Report & Annual Accounts 2015-2016

- 2. A number of 12 students from our institute participated in the all India Inter NIT Athletics, Power Lifting and Bodybuilding championship held at MNIT Jaipur from 26th -28th Feb., 2016. The first time in the history of NIT Delhi we have bagged One Gold, One Silver and One Bronze Medal in any INTER NIT championship in Sports under the guidance and support of Dr. Anidev Singh (Students Activity & Sports officer)
- 3. Mr. Satyendra Kishore of ECE branch 3rd year won Gold Medal in under 55 kg weight category Bodybuilding Competition. (He also came 2nd in overall bodybuilding competition in which Gold medalists of all weight categories participated).
- 4. Mr. Ankur Lal of EEE branch 4th year won Silver Medal in under 65 kg Bodybuilding Competition and Bronze Medal in under 65 kg Power lifting Competition.
- 5. Football team participated in the annual sports fest SYNAPSE 2016 at Maulana Azad Medical College from 15th 16th march 2016 and reached the guarterfinal of the tournament.
- 6. Students participated in Inter College Sports Fest TRIQUETRA-16 jointly organized by DTU, IIITD and NSIT from 25th 27th March at NSIT Dwarka in which they bagged 3 Silver Medals in Power lifting event.