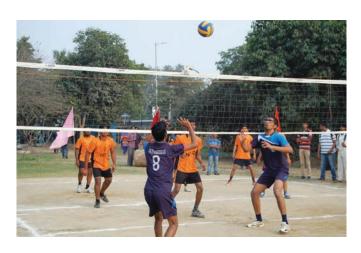

• Sports Club NIT Delhi organized its Annual Inter Branch Tournament with a separate PG team "ZEAL 16" in various games like Football, Volleyball, Cricket, Basketball, Throwball, Badminton, Table Tennis, Chess, Carom, Kabaddi and Athletics for the students of the college. A huge number of around 300 students participated in the events and showed immense interest and enthusiasm towards sports. The event was marked with an opening ceremony on 17th Feb. 2016 in which all the students took an oath of sportsmanship and the event was declared open after ribbon cutting ceremony. There were matches on 17th and 18th Feb in different sports and the finals of all sports took place on 24th Feb. 2016 followed by the prize distribution function and an address by the Honorable Director NIT. All the teams performed well and participated with great zeal and zest and also with great sportsmanship. Gold and Silver Medals with Certificate of Merit were distributed to the Winners and Runner-ups. A certificate of participation was given

to all participants. The overall Championship Trophy was bagged by Electrical & Electronics Engineering (EEE) department.