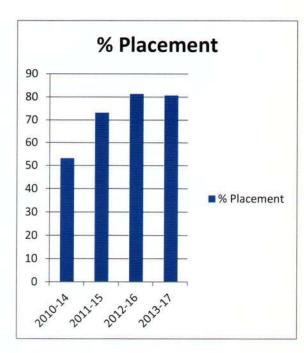

#### 2.12 PLACEMENT

#### Placement of B.Tech. Batch (2013-2017 batch)

Campus Interviews were arranged for the final year B.Tech. students. A handsome number of reputed Industrial houses in the country visited the Institution and selected/short listed the final year students as Engineers. Some of the Companies invited the students to their Corporate Offices for the interviews. (Details are provided under section 6.0).