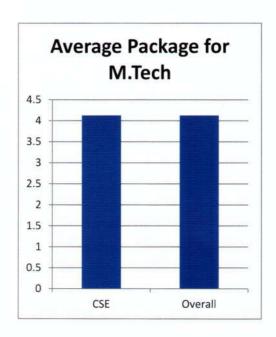

#### 2.12 PLACEMENT

#### Placement of B.Tech. Batch (2013-2017 batch)

Campus Interviews were arranged for the final year B.Tech. students. A handsome number of reputed Industrial houses in the country visited the Institution and selected/short listed the final year students as Engineers. Some of the Companies invited the students to their Corporate Offices for the interviews. (Details are provided under section 6.0).