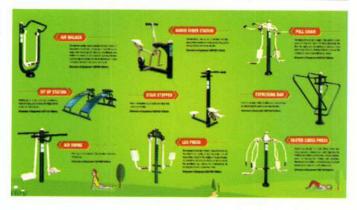

#### 2.13 SPORTS & GAMES

The students entering in the Institute are required to undergo two-credit mandatory courses in first year towards the completion of their degree. The students have to opt for one of these activities based on the enrolment procedure and their choice. A total of 100 hours of prescribed activities are to be completed after registration in the first year. In case the requirements are not met in the first year, the same shall be completed in the second year i.e. end of the 4th Semester. If a student does not obtain a satisfactory grade in the respective registered course within the first two years of his/her stay at the Institute, he/she will not be registered for the higher semester after second year.

The students will be satisfactorily allowed to register in sports activities of the institute as detailed in section 5.0.