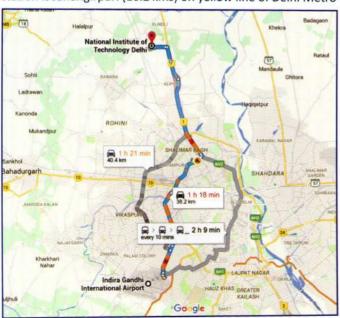

#### 2.1 LOCATION

National Institute of Technology Delhi runs from its transit campus located in Narela sub-city of North-west Delhi district of NCT. It is well connected by rail and road. The nearest Metro station is Jahangirpuri (16.2 kms) on yellow line of Delhi Metro

rail system, whereas the airport is located at a distance of 38.2 kms, nearly 1 hour by road.

The location has good living environment with nearby market where almost all the basic amenities are easily available at numerous retail stores.