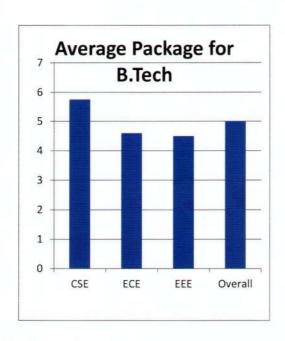

#### 2.12 PLACEMENT

#### Placement of B.Tech. Batch (2013-2017 batch)

Campus Interviews were arranged for the final year B.Tech. students. A handsome number of reputed Industrial houses in the country visited the Institution and selected/short listed the final year students as Engineers. Some of the Companies invited the students to their Corporate Offices for the interviews. (Details are provided under section 6.0).