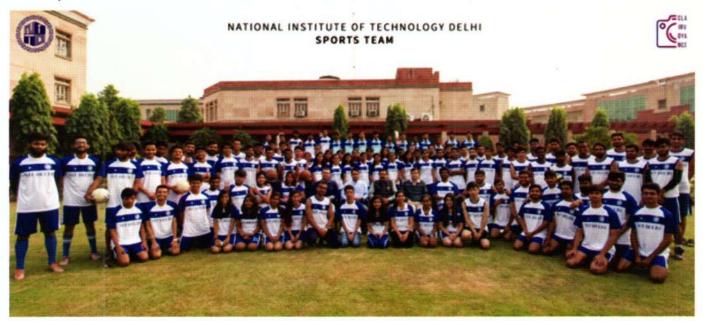

#### 2.13 SPORTS & GAMES

The students entering in the Institute are required to undergo two-credit mandatory courses in first year towards the completion of their degree. The students have to opt for one of these activities based on the enrolment procedure and their choice. A total of 100 hours of prescribed activities are to be completed after registration in the first year. In case the requirements are not met in the first year, the same shall be completed in the second year i.e. end of the 4th Semester. If a student does not obtain a satisfactory grade in the respective registered course within the first two years of his/her stay at the Institute, he/she will not be registered for the higher semester after second year.

The students will be satisfactorily allowed to register in sports activities of the institute as detailed in section 5.0.