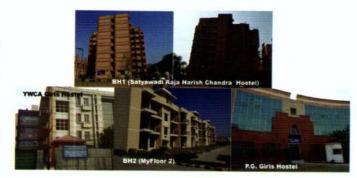

#### 2.2 CAMPUS

The Institute's campus is spread over an area of 13 acres on picturesque landscape. It is a harmonious mix of natural beauty with state of art architecture. The campus is not fully residential, consisting of 06 staff quarters. Two hostel for boys are available one at SRHCH and another at TDI Kundli. Girl students have been accommodated in rented hostel at YWCA Rohini & a PG hostel has been recently developed within the campus. The campus is self-contained having student mess, shopping booth, ATM, Students Activity Center and Guest House.

#### 3.3.2 Hostel Administration

There are 2 boys and 2 girls hostels which are looked after by respective wardens to accommodate 316 boys and 90 girls. However, the overall hostel administration is looked by the Chief Warden. The hostel administration is as under: