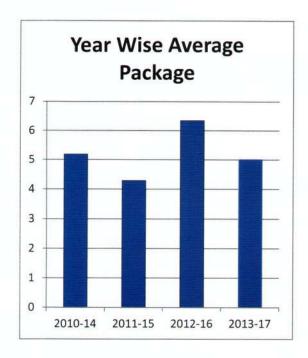

#### 2.12 PLACEMENT

#### Placement of B.Tech. Batch (2013-2017 batch)

Campus Interviews were arranged for the final year B.Tech. students. A handsome number of reputed Industrial houses in the country visited the Institution and selected/short listed the final year students as Engineers. Some of the Companies invited the students to their Corporate Offices for the interviews. (Details are provided under section 6.0).