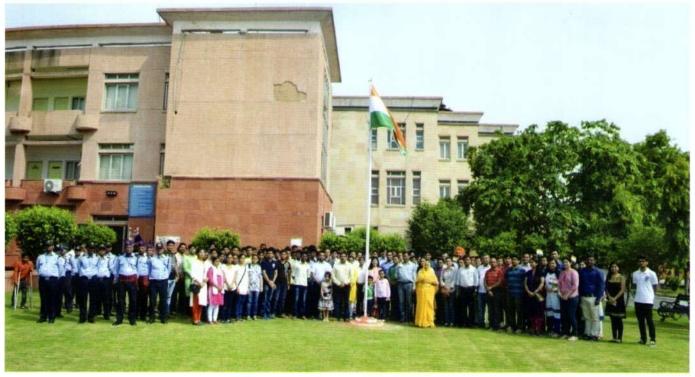

up





The event was a definite success and achieved its true objective of invoking the feelings of patriotism and nationalism among the students of the Institute.

Independence Day Celebrations: The 70<sup>th</sup>
 Independence Day of the Nation was celebrated on August 15, 2016 with great enthusiasm and dynamism in the lawn of National Institute of Technology, Delhi.

faculty members, students, and staff members of the institute. The flag hoisting was followed by the National Anthem and parade by security guards of the campus. Immediately after, sweet distribution took place.



The above programme gives a glimpse of the patriotic vibes propagating across the whole gathering. Faculty and research scholars also came to the stage and presented the patriotic poetry, songs, and speeches.



The Event witnessed a large gathering consisting of faculty members, students, technical and non-technical staff members of the institute. The event started with the flag hoisting by Hon'ble Director in the presence of

The whole programme left everyone immersed in true colours of nationalism and patriotism.

The Hon'ble Director addressed the gathering and motivated all of us to work for the nation without

any fear or favour. He inspired students to keep on exceling and becoming the flag-bearers of our nation's development saga.



# · Solo Singing Competition (Patriotic Songs only)

A Solo Singing Competition was organized on August 15, 2016 in NIT Delhi Auditorium at 10 am. The students from all years sang the patriotic songs and that was a "full of heart" performance from all of the