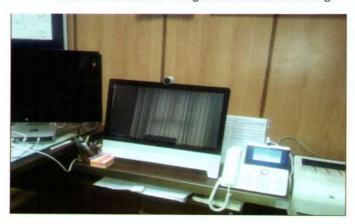

MS
- · View attendance online for students and faculty.
- · Online No Dues clearance.
- · Generation of Grade sheet with QR code.
- · Online Hostel outgoing request and approval.
- Online semester course registration.
- · Online faculty recruitment.
- Assist in implementation of various modules like PRI, FAS and HRMS.
- Provide demonstration to faculty, non faculty and students.

### 9.9 VolP with PRI Line

NIT Delhi has a PRI- VoIP line that provides up to 23 separate 64 Kbps B lines and one data channel line with 64 Kbps. PRI system offers a business-style system with a multitude of lines that can be sent over the Internet and not over traditional landlines. Further, it allows Internet-based phone calls and other lines used for data transmission used for things like video conferencing.





# 9.10 Digital Notice Boards

NIT Delhi promises to uphold its concern for environment. For that, Digital Notice boards are installed at important locations in the Campus to update the news feed for students & Faculty alike.





# 9.11 Software & Hardware:

Following Software are available for use:

| S. No. | Description                                                                                                                                                                              | Quantity/ users     |
|--------|------------------------------------------------------------------------------------------------------------------------------------------------------------------------------------------|---------------------|
| 1      | Windows Server [WinSvrStd 2012R2 SNGL OLP N