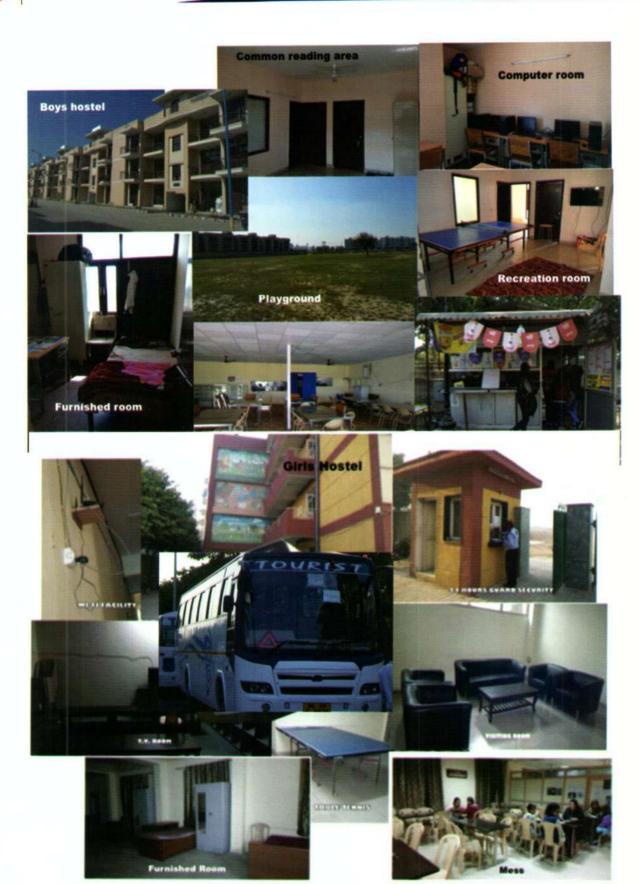

#### 3.3.2 Hostel Administration

There are 2 boys and 2 girls hostels which are looked after by respective wardens to accommodate 316 boys and 90 girls. However, the overall hostel administration is looked by the Chief Warden. The hostel administration is as under: